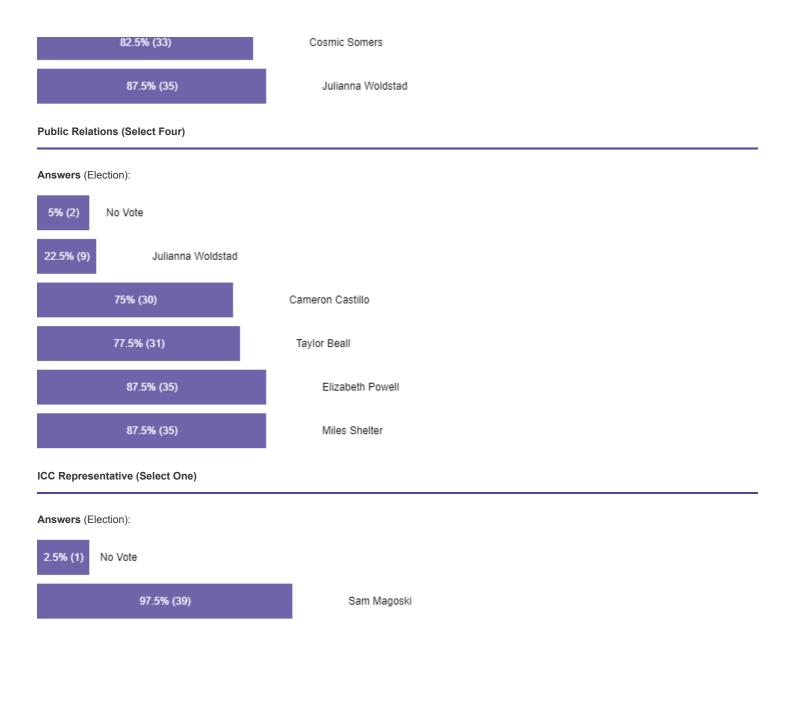

## 

| President (Select One)  Answers (Election):  100% (40) Sierra Fishman  Vice President (Select One)  Answers (Election):  7.5% (3) Sam Magoski 15% (6) Nadia Zambrano  77.5% (31) Robin Hernandez  Secretary (Select Two)  Answers (Election):  2.5% (1) No Vote  37.5% (15) Alec Rodriguez  72.5% (29) Jose Diaz-Trinidad  77.5% (31) Nadia Zambrano  Treasurer (Select Two)  Answers (Election): |
|---------------------------------------------------------------------------------------------------------------------------------------------------------------------------------------------------------------------------------------------------------------------------------------------------------------------------------------------------------------------------------------------------|
| President (Select One)  Answers (Election):  100% (40) Sierra Fishman  Vice President (Select One)  Answers (Election):  7.5% (3) Sam Magoski  15% (6) Nadia Zambrano  77.5% (31) Robin Hernandez  Secretary (Select Two)  Answers (Election):  2.5% (1) No Vote  37.5% (15) Alec Rodriguez  72.5% (29) Jose Diaz-Trinidad  77.5% (31) Nadia Zambrano  Treasurer (Select Two)                     |
| Answers (Election):  100% (40) Sierra Fishman  Vice President (Select One)  Answers (Election):  7.5% (3) Sam Magoski  15% (6) Nadia Zambrano  77.5% (31) Robin Hernandez  Secretary (Select Two)  Answers (Election):  2.5% (1) No Vote  37.5% (15) Alec Rodriguez  72.5% (29) Jose Diaz-Trinidad  77.5% (31) Nadia Zambrano  Treasurer (Select Two)                                             |
| Vice President (Select One)  Answers (Election):  7.5% (3) Sam Magoski  15% (6) Nadia Zambrano  77.5% (31) Robin Hernandez  Secretary (Select Two)  Answers (Election):  2.5% (1) No Vote  37.5% (15) Alec Rodriguez  72.5% (29) Jose Diaz-Trinidad  77.5% (31) Nadia Zambrano  Treasurer (Select Two)                                                                                            |
| Vice President (Select One)  Answers (Election):  7.5% (3) Sam Magoski  15% (6) Nadia Zambrano  77.5% (31) Robin Hernandez  Secretary (Select Two)  Answers (Election):  2.5% (1) No Vote  37.5% (15) Alec Rodriguez  72.5% (29) Jose Diaz-Trinidad  77.5% (31) Nadia Zambrano  Treasurer (Select Two)                                                                                            |
| Vice President (Select One)  Answers (Election):  7.5% (3) Sam Magoski  15% (6) Nadia Zambrano  77.5% (31) Robin Hernandez  Secretary (Select Two)  Answers (Election):  2.5% (1) No Vote  37.5% (15) Alec Rodriguez  72.5% (29) Jose Diaz-Trinidad  77.5% (31) Nadia Zambrano  Treasurer (Select Two)                                                                                            |
| Answers (Election):  7.5% (3) Sam Magoski  15% (6) Nadia Zambrano  77.5% (31) Robin Hernandez  Secretary (Select Two)  Answers (Election):  2.5% (1) No Vote  37.5% (15) Alec Rodriguez  72.5% (29) Jose Diaz-Trinidad  77.5% (31) Nadia Zambrano  Treasurer (Select Two)                                                                                                                         |
| Answers (Election):  7.5% (3) Sam Magoski  15% (6) Nadia Zambrano  77.5% (31) Robin Hernandez  Secretary (Select Two)  Answers (Election):  2.5% (1) No Vote  37.5% (15) Alec Rodriguez  72.5% (29) Jose Diaz-Trinidad  77.5% (31) Nadia Zambrano  Treasurer (Select Two)                                                                                                                         |
| 7.5% (3) Sam Magoski  15% (6) Nadia Zambrano  77.5% (31) Robin Hernandez  Secretary (Select Two)  Answers (Election):  2.5% (1) No Vote  37.5% (15) Alec Rodriguez  72.5% (29) Jose Diaz-Trinidad  77.5% (31) Nadia Zambrano  Treasurer (Select Two)                                                                                                                                              |
| Treasurer (Select Two)  Robin Hernandez  Robin Hernandez  Robin Hernandez  Robin Hernandez  Robin Hernandez  Secretary (Select Two)  Answers (Election):  2.5% (1) No Vote  37.5% (15) Alec Rodriguez  72.5% (29) Jose Diaz-Trinidad  Nadia Zambrano  Treasurer (Select Two)                                                                                                                      |
| Treasurer (Select Two)  Robin Hernandez  Robin Hernandez  Robin Hernandez  Robin Hernandez  Robin Hernandez  Secretary (Select Two)  Answers (Election):  2.5% (1) No Vote  37.5% (15) Alec Rodriguez  72.5% (29) Jose Diaz-Trinidad  Nadia Zambrano  Treasurer (Select Two)                                                                                                                      |
| Secretary (Select Two)  Answers (Election):  2.5% (1) No Vote  37.5% (15) Alec Rodriguez  72.5% (29) Jose Diaz-Trinidad  Treasurer (Select Two)                                                                                                                                                                                                                                                   |
| Secretary (Select Two)  Answers (Election):  2.5% (1) No Vote  37.5% (15) Alec Rodriguez  72.5% (29) Jose Diaz-Trinidad  77.5% (31) Nadia Zambrano  Treasurer (Select Two)                                                                                                                                                                                                                        |
| Secretary (Select Two)  Answers (Election):  2.5% (1) No Vote  37.5% (15) Alec Rodriguez  72.5% (29) Jose Diaz-Trinidad  77.5% (31) Nadia Zambrano  Treasurer (Select Two)                                                                                                                                                                                                                        |
| Answers (Election):  2.5% (1) No Vote  37.5% (15) Alec Rodriguez  72.5% (29) Jose Diaz-Trinidad  77.5% (31) Nadia Zambrano  Treasurer (Select Two)                                                                                                                                                                                                                                                |
| 2.5% (1) No Vote  37.5% (15) Alec Rodriguez  72.5% (29) Jose Diaz-Trinidad  77.5% (31) Nadia Zambrano  Treasurer (Select Two)                                                                                                                                                                                                                                                                     |
| 2.5% (1) No Vote  37.5% (15) Alec Rodriguez  72.5% (29) Jose Diaz-Trinidad  77.5% (31) Nadia Zambrano  Treasurer (Select Two)                                                                                                                                                                                                                                                                     |
| 37.5% (15)  Alec Rodriguez  72.5% (29)  Jose Diaz-Trinidad  77.5% (31)  Nadia Zambrano  Treasurer (Select Two)                                                                                                                                                                                                                                                                                    |
| 72.5% (29)  Jose Diaz-Trinidad  77.5% (31)  Nadia Zambrano  Treasurer (Select Two)                                                                                                                                                                                                                                                                                                                |
| 72.5% (29)  Jose Diaz-Trinidad  77.5% (31)  Nadia Zambrano  Treasurer (Select Two)                                                                                                                                                                                                                                                                                                                |
| 77.5% (31) Nadia Zambrano  Treasurer (Select Two)                                                                                                                                                                                                                                                                                                                                                 |
| Treasurer (Select Two)                                                                                                                                                                                                                                                                                                                                                                            |
| Treasurer (Select Two)                                                                                                                                                                                                                                                                                                                                                                            |
|                                                                                                                                                                                                                                                                                                                                                                                                   |
| Answers (Election):                                                                                                                                                                                                                                                                                                                                                                               |
| Answers (Election):                                                                                                                                                                                                                                                                                                                                                                               |
|                                                                                                                                                                                                                                                                                                                                                                                                   |
| 2.5% (1) No Vote                                                                                                                                                                                                                                                                                                                                                                                  |
|                                                                                                                                                                                                                                                                                                                                                                                                   |
| 80% (32) Cameron Castillo                                                                                                                                                                                                                                                                                                                                                                         |
|                                                                                                                                                                                                                                                                                                                                                                                                   |
| 92.5% (37) Alec Rodriguez                                                                                                                                                                                                                                                                                                                                                                         |
| 92.5% (37) Alec Rodriguez                                                                                                                                                                                                                                                                                                                                                                         |
| 92.5% (37)  Alec Rodriguez  Educator (Select Two)                                                                                                                                                                                                                                                                                                                                                 |
| Educator (Select Two)                                                                                                                                                                                                                                                                                                                                                                             |
|                                                                                                                                                                                                                                                                                                                                                                                                   |